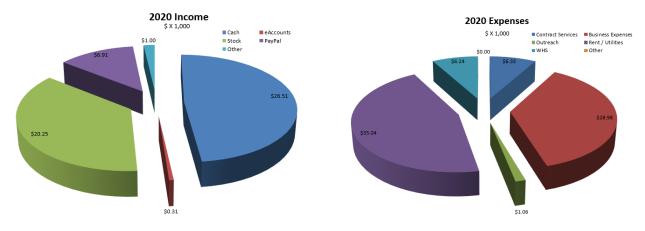

#### **Our Financials**

#### **Our Supporter and Volunteers**

Citizens for Choice maintained a core of dedicated supporters with a total of 93 individual and family contributors by year's end. Donors were the primary source of funding for our operations. Thanks to their generosity, the organization's annual revenues were \$54,986, an increase of more than 9% over 2019. Such support enabled us to cover clinic-related expenses of \$48,668, representing 63% of our total expenses for 2020. The move to a new clinic location and related costs amounted to an additional \$28,984.